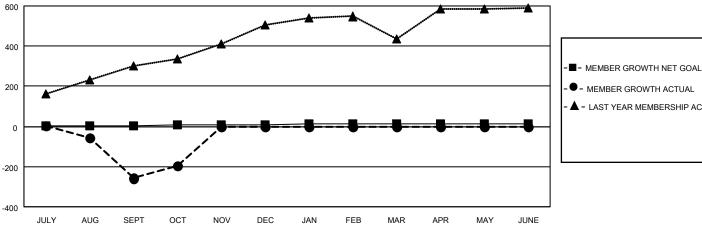

## GOALS AND ACTUAL MEMBERS CUMULATIVE

| - ● - MEMBER GROWTH ACTUAL        |  |
|-----------------------------------|--|
| - ▲ - LAST YEAR MEMBERSHIP ACTUAL |  |
|                                   |  |
|                                   |  |
|                                   |  |