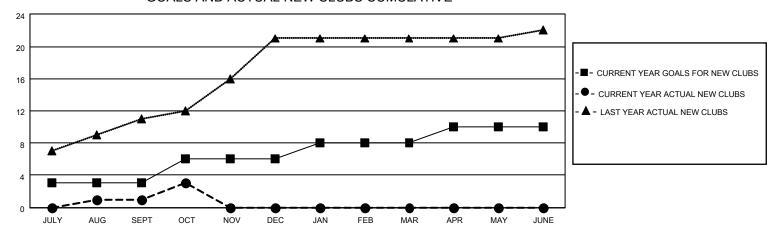

## MONTHLY MEMBERSHIP PROGRESS REPORT

**LOCATION REP OF BANGLADESH** 

District 315B3

| Clubs RESULTS FOR 2021-2022 |   |   |    | Members RESULTS FOR 2021-2022 |   |    |     |
|-----------------------------|---|---|----|-------------------------------|---|----|-----|
|                             |   |   |    |                               |   |    |     |
| JULY/AUG/SEPT               | 3 | 1 | 20 | JULY/AUG/SEPT                 | 4 | 91 | 349 |
| OCT/NOV/DEC                 | 3 | 2 | 0  | OCT/NOV/DEC                   | 5 | 62 | 2   |
| JAN/FEB/MAR                 | 2 | 0 | 0  | JAN/FEB/MAR                   | 3 | 0  | 0   |
| APR/MAY/JUNE                | 2 | 0 | 0  | APR/MAY/JUNE                  | 3 | 0  | 0   |

## GOALS AND ACTUAL NEW CLUBS CUMULATIVE



## GOALS AND ACTUAL MEMBERS CUMULATIVE



| - ● - MEMBER GROWTH ACTUAL        |  |
|-----------------------------------|--|
| - ▲ - LAST YEAR MEMBERSHIP ACTUAL |  |
|                                   |  |
|                                   |  |
|                                   |  |

Results as of: 10/31/2021

| DROPPED CLUBS: 20 |     |
|-------------------|-----|
|                   |     |
| DROPPED MEMBERS   |     |
| DECEASED          | 0   |
| CLUB CANCELLED    | 332 |
| OTHER             | 19  |
| TOTAL             | 351 |
|                   |     |

| 16 CLUBS OF 96 ADDED 1 OR                 | GENDER DISTRIBUTION                         |                                                          |     |  |
|-------------------------------------------|------------------------